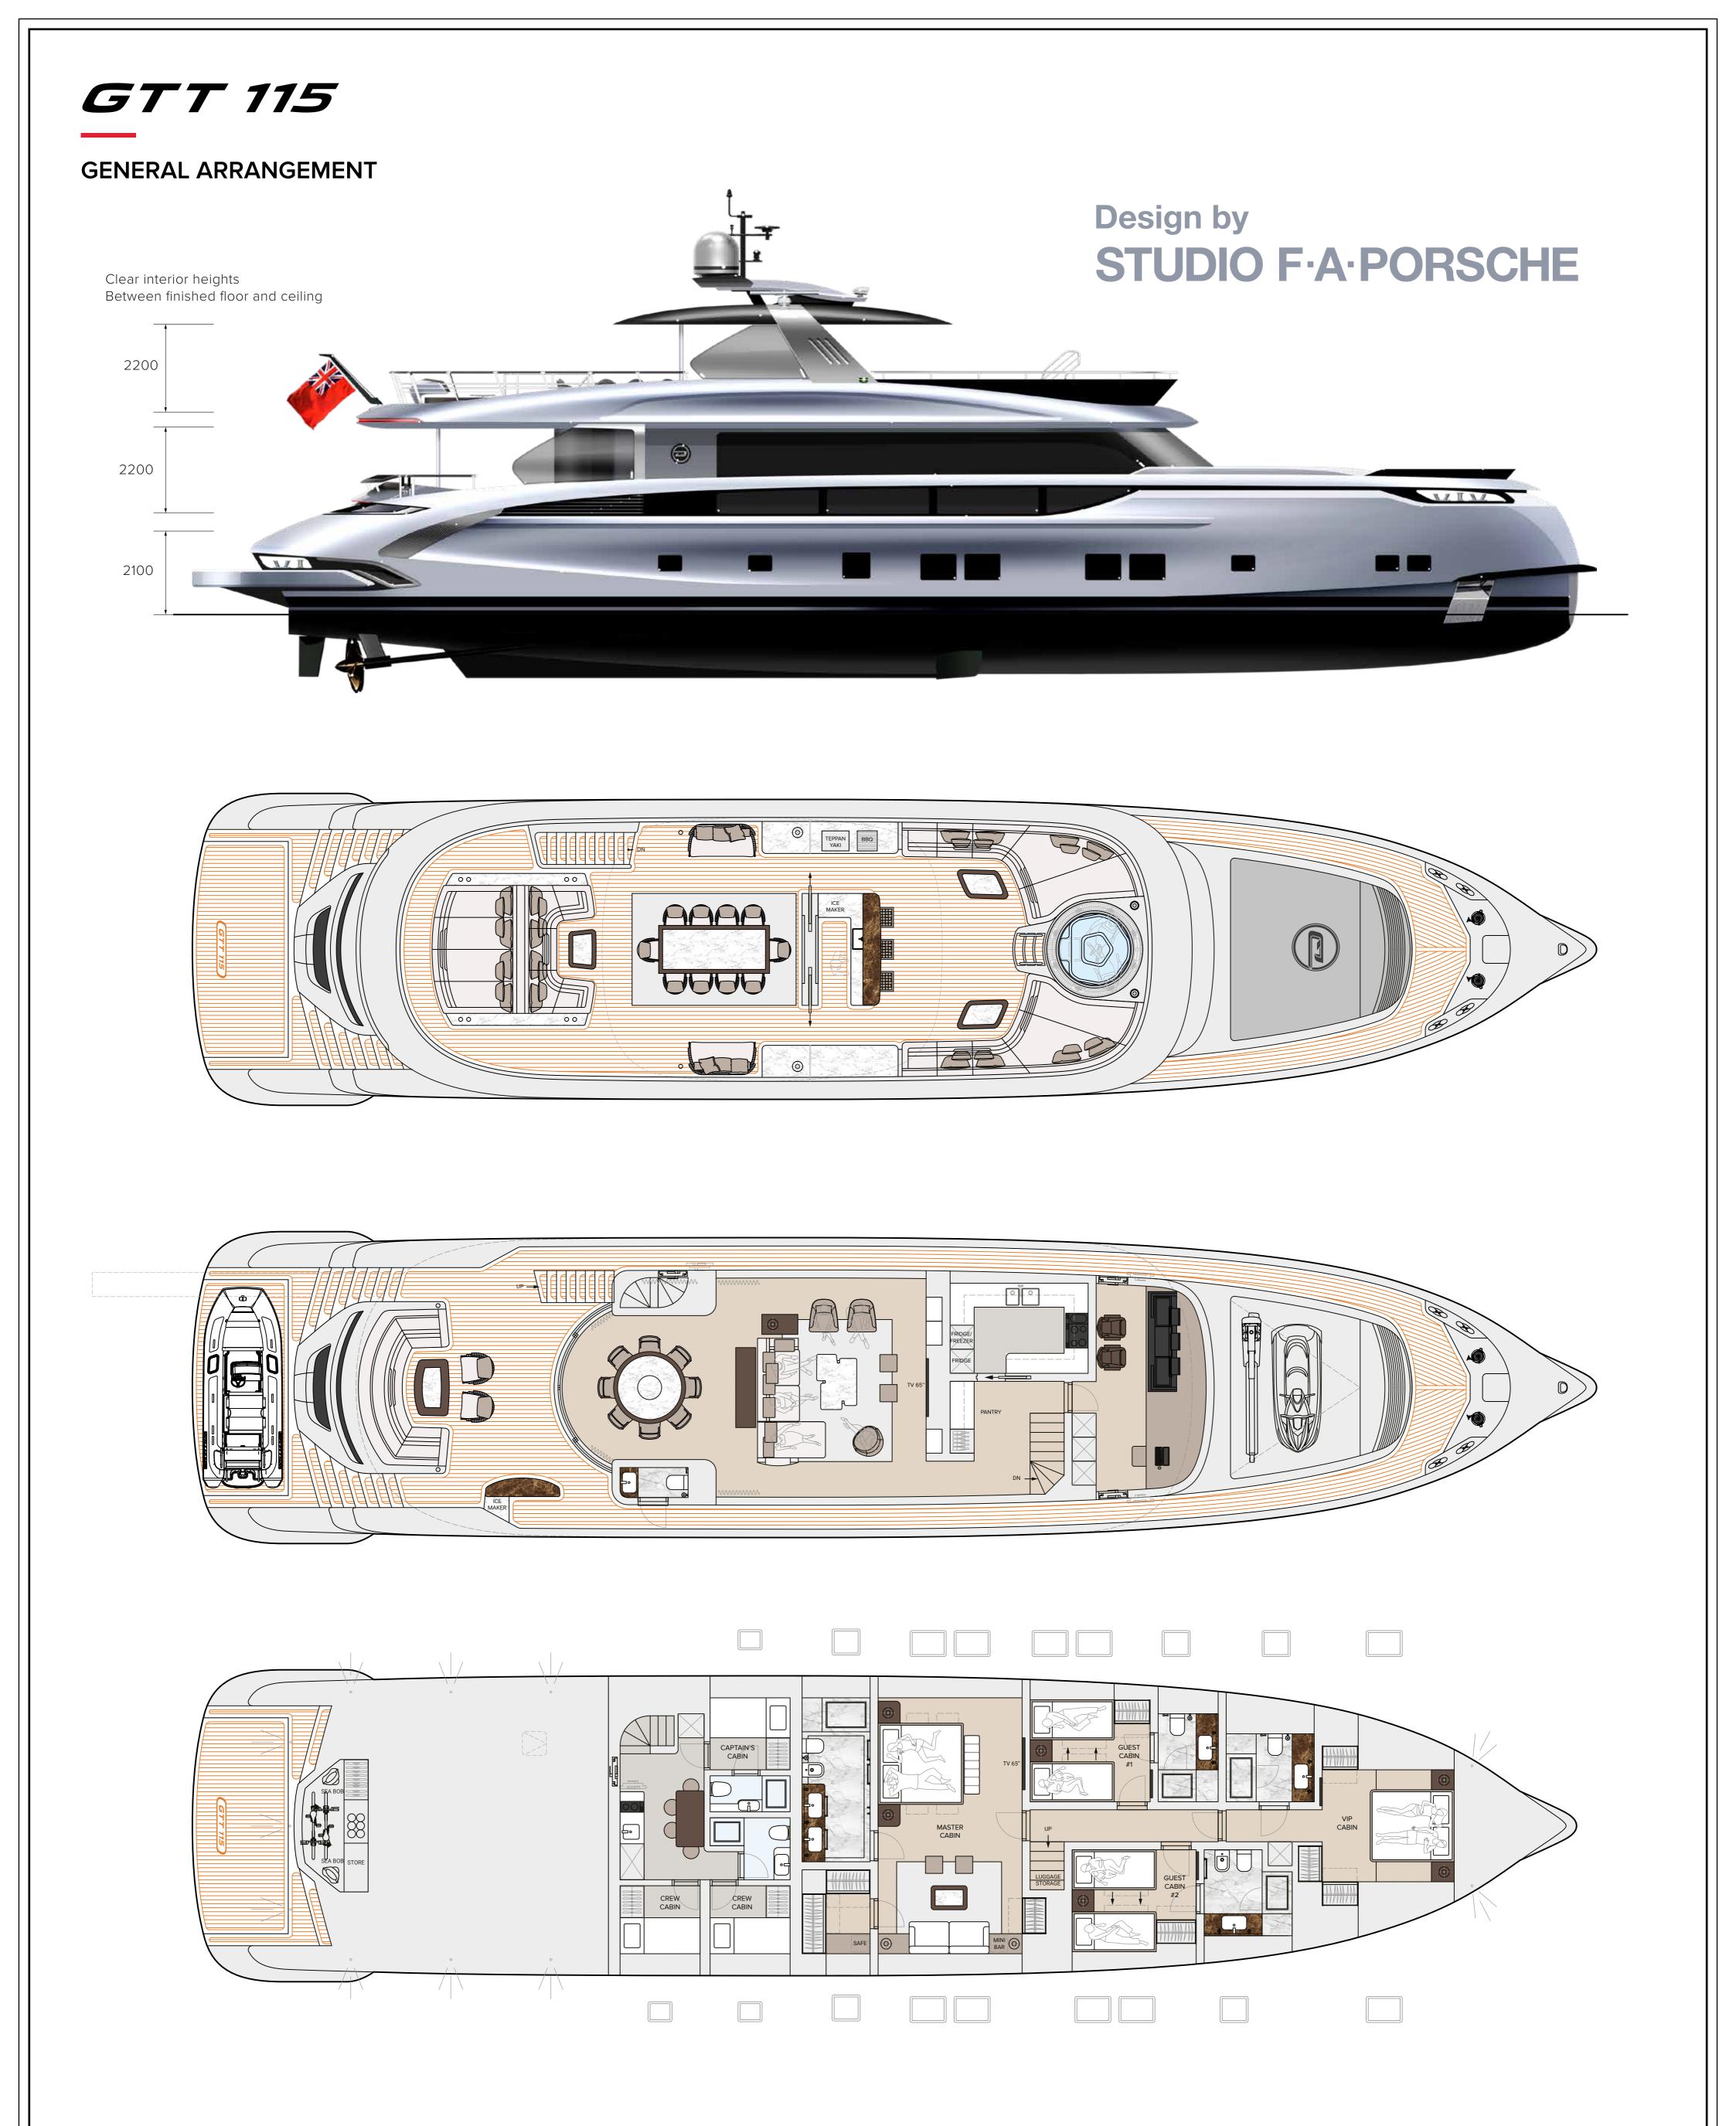

## **GRAN TURISMO TRANSATLANTIC 115**

| Length overall: | 35.5 m / 115'                  |  |  |
|-----------------|--------------------------------|--|--|
| Beam:           | 7.8 m / 25' 7''                |  |  |
| Draft:          | 1.75 m / 5' 7''                |  |  |
| Material:       | Full aluminium 5083            |  |  |
| Hull type:      | Round bilge, fast displacement |  |  |
| Tonnage:        | 230 GT                         |  |  |
| Max speed:      | 23 knots                       |  |  |
| Main engines:   | 2x MAN V12-1800, 1,324 kW      |  |  |
| Range:          | 3,000 nm @ 10 knots approx.    |  |  |

| Fuel:           | 24,000 I / 6,340 US gallons                |
|-----------------|--------------------------------------------|
| Fresh Water:    | 8,000 I / 2,113 US gallons                 |
| Grey and Black: | 2,800 I / 740 US gallons                   |
|                 |                                            |
| Generators:     | 2x 70 kW, Kohler                           |
| Stabilizers:    | 2x Stabilizer fins, Side Power, zero speed |
| Aft foil:       | Hull Vane®                                 |
|                 |                                            |
| Guests:         | 8 in 4 cabins                              |
| Crew:           | 6 in 3 cabins                              |
|                 |                                            |
| Tender:         | Williams 505 (5.03m / 16' 6'')             |

| Class:              | BV commercial, REG compliant              |  |  |
|---------------------|-------------------------------------------|--|--|
| Notation:           | BV Comfort Class, Green Passport (option) |  |  |
| Naval architecture: | Vripack Yacht Design                      |  |  |
| Exterior design:    | Studio F.A. Porsche                       |  |  |
| Interior design:    | Studio F.A. Porsche                       |  |  |
| Build time:         | 24 months                                 |  |  |
|                     |                                           |  |  |
|                     |                                           |  |  |
|                     |                                           |  |  |