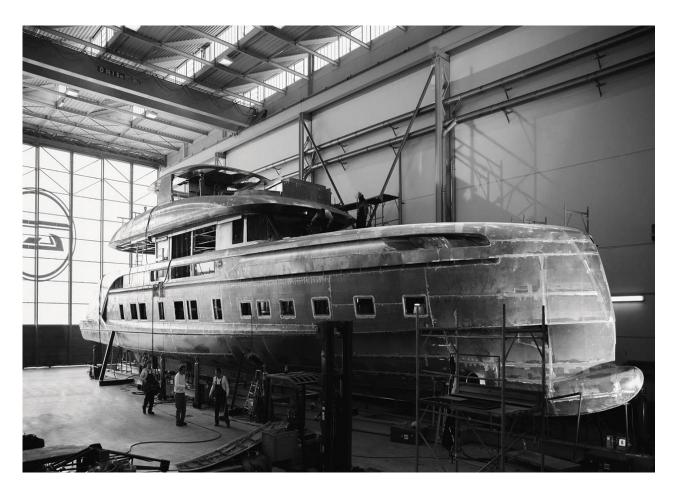

## 16 Dynamiq

Monaco / Viareggio, Italy

Looking to shake up the traditional yachting market, Dynamiq came on to the scene offering a new, transparent way for owners to order yachts online, with every detail able to be customised and priced before your eyes. The aluminium yachts between 27 and 45 metres are themselves novel, offering a simpler approach to yachting, with superyacht features in smaller sized boats, to offset costs, and a fast speed with oceangoing range. Dynamiq's first launch was the 39 metre *Jetsetter*, which made its debut in Monaco last year. Its next boat, the GTT 115 (pictured), designed in collaboration with Studio FA Porsche and Vripack, is in build and due to launch this autumn. Studio FA Porsche is also working on deck plans and exteriors for the GTT 100 and GTM 85 models and Van Oossanen has

| developed the naval architecture. The concept phase for both projects has been completed. |
|-------------------------------------------------------------------------------------------|
|                                                                                           |
|                                                                                           |
|                                                                                           |
|                                                                                           |
|                                                                                           |
|                                                                                           |
|                                                                                           |
|                                                                                           |
|                                                                                           |
|                                                                                           |
|                                                                                           |
|                                                                                           |
|                                                                                           |
|                                                                                           |
|                                                                                           |